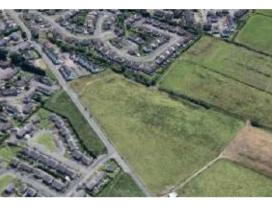

#### £22m Social Housing and Community Centre

Outline plans for a £22m Social Housing and Community Centre Development in Co. Derry has been recommended for refusal by local planners at last week's planning committee meeting. These initial plans outline 258 units of housing in a mix of houses and apartments as well as a community centre.