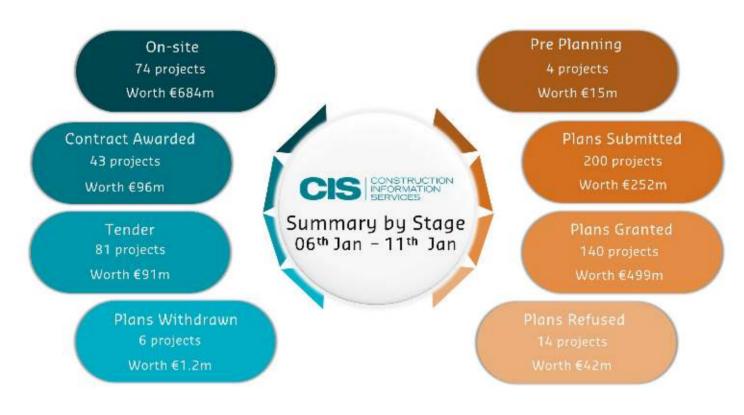

## €20m Build-to-Rent Shared Living Residential Development

Plans have been granted for a €20m Build-to-Rent Shared Living Residential Development at Brady's Public House, Old Navan Road, Dublin 15. Project proposes 198 build-torent units.

**Project Details** 

#### £22m Social Housing and Community Centre

Outline plans for a £22m Social Housing and Community Centre Development in Co. Derry has been recommended for refusal by local planners at last week's planning committee meeting. These initial plans outline 258 units of housing in a mix of houses and apartments as well as a community centre.

**Project Details** 









### Number of projects published across Ireland last week

# **REGIONAL SPREAD**



562 PROJECTS-Total €1.63bn

# Sector breakdown of projects published this week



#### INDUSTRIAL COMMERCIAL **EDUCATION** RESIDENTIAL 47 94 147 42 projects projects projects projects €325m €265m €562m €83m

**MEDICAL** 

COMMUNITY & SPORT

CIVIL & UTILITIES

HOSPITALITY









30 projects €104m



€135m

45 projects 32

projects €126m €78m