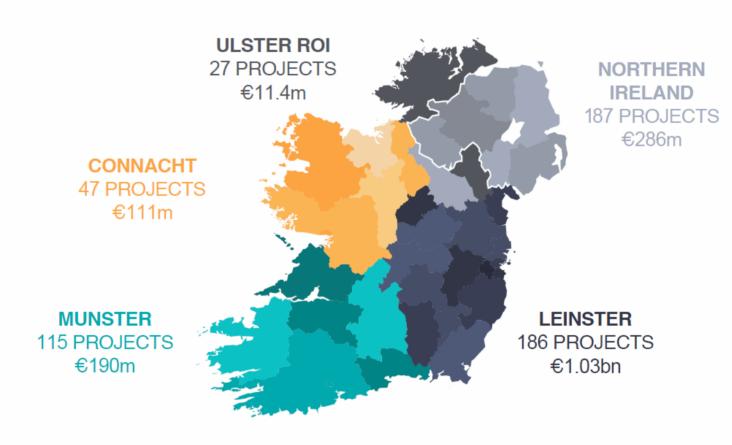

expected to take in the region of 18 months to complete.

**Project Details** 

#### €20m Build-to-Rent Shared Living Residential Development

Plans have been granted for a €20m Build-to-Rent Shared Living Residential Development at Brady's Public House, Old Navan Road, Dublin 15. Project proposes 198 build-torent units.

**Project Details** 

#### £22m Social Housing and Community Centre

Outline plans for a £22m Social Housing and Community Centre Development in Co. Derry has been recommended for refusal by local planners at last week's planning committee meeting. These initial plans outline 258 units of housing in a mix of houses and apartments as well as a community centre.

**Project Details** 









### Number of projects published across Ireland last week

# **REGIONAL SPREAD**



562 PROJECTS-Total €1.63bn

# Sector breakdown of projects published this week



#### INDUSTRIAL COMMERCIAL **EDUCATION** RESIDENTIAL 47 94 147 42 projects projects projects projects €325m €265m €562m €83m

**MEDICAL** 

COMMUNITY & SPORT

CIVIL & UTILITIES

HOSPITALITY









30 projects €104m



€135m

45 projects 32

projects €126m €78m